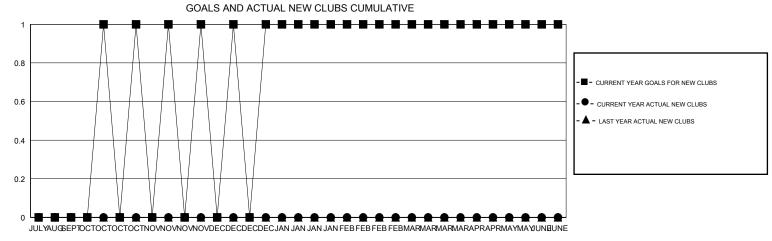

## GMT: **LOCATION SOUTH DAKOTA GMT CA** Clubs Members RESULTS FOR 2019-2020 RESULTS FOR 2019-2020 NEW CLUB GOAL NEW CLUBS DROPPED CLUBS MEMBER GROWTH NET MEMBER GROWTH DROPPED QUARTER QUARTER GOAL ACTUAL MEMBERS ACTUAL (including transfers) 0 0 0 0 19 22 JULY/AUG/SEPT JULY/AUG/SEPT 0 0 3 72 104 OCT/NOV/DEC OCT/NOV/DEC 0 0 13 16 44 JAN/FEB/MAR JAN/FEB/MAR 0 0 0 0 0 APR/MAY/JUNE APR/MAY/JUNE 0