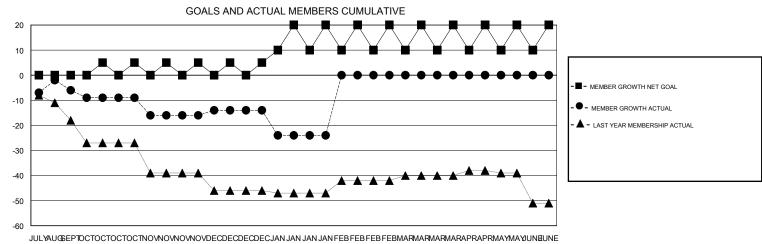

## GMT: **LOCATION SOUTH DAKOTA GMT CA** Clubs Members RESULTS FOR 2019-2020 RESULTS FOR 2019-2020 NEW CLUB GOAL NEW CLUBS DROPPED CLUBS MEMBER GROWTH NET MEMBER GROWTH DROPPED QUARTER QUARTER GOAL ACTUAL MEMBERS ACTUAL (including transfers) 0 0 0 0 19 22 JULY/AUG/SEPT JULY/AUG/SEPT 0 0 3 72 104 OCT/NOV/DEC OCT/NOV/DEC 0 0 13 16 44 JAN/FEB/MAR JAN/FEB/MAR 0 0 0 0 0 APR/MAY/JUNE APR/MAY/JUNE 0